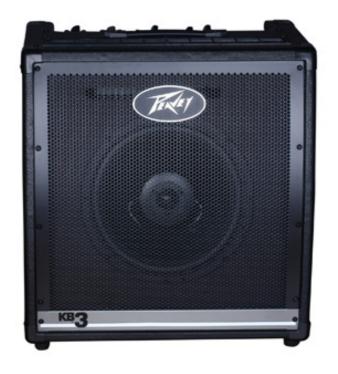

## **OVERVIEW**

Basically self-contained, compact sound systems, the KB series amps are perfect for voice, keyboards, acoustic and electric guitar, drum machines and backing machines.

## **FEATURES**

- Extension cab capability extends power rating out to 80 watts
- 4 separate channels
- Channels 1 & 2 have 2 band EQ
- Channel 3 has 3 band EQ
- Channels 1 & 2 have 1/4" inputs
- Channel 3 features XLR and 1/4" inputs
- Channel 4 features 1/4" monitor input with level control
- Headphone out with level control
- 12 inch speaker with tweeter
- Effects send/return
- Balanced XLR main out
- 60 watts of clean Peavey power
- Weight Unpacked: 52.47 lb(23.8 kg)
- Weight Packed: 59.97 lb(27.2 kg)
- Width Packed: 24.25"(61.595 cm)
- Height Packed: 25"(63.5 cm)
- Depth Packed: 18.5"(46.99 cm)